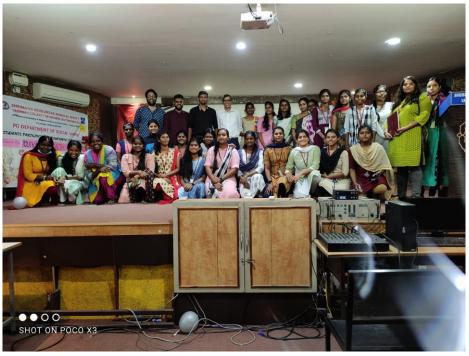

| ACTIVITY NAME | SPEF INAUGURATION 2022 & SEMINAR ON                                                                                                                                 |
|---------------|---------------------------------------------------------------------------------------------------------------------------------------------------------------------|
| ACTIVITY NAME | STRESS MANAGEMENT & COPING WITH PEER                                                                                                                                |
|               | PRESSURE OBSERVING WORLD SUICIDE                                                                                                                                    |
|               | PREVENTION MONTH                                                                                                                                                    |
| DATE          | 23 <sup>rd</sup> SEPTEMBER 2022                                                                                                                                     |
| TIME          | 9:00 am-11:00am                                                                                                                                                     |
| VENUE         | MINI AUDITORIUM                                                                                                                                                     |
| INVITATION    |                                                                                                                                                                     |
|               |                                                                                                                                                                     |
|               | SHRIMATHI DEVKUNVAR NANALAL BHATT VAISHNAV COLLEGE FOR WOMEN,<br>Affiliated to University of Madras , re-accredited A+ grade by NaAc<br>Chromepet, Chennai- 600 044 |
|               | PG DEPARTMENT OF SOCIAL WORK                                                                                                                                        |
|               | STUDENTS PARTICIPATORY EMPOWERMENT FORUM (SPEF)                                                                                                                     |
|               | In Association With                                                                                                                                                 |
|               | SHADITHYA HOSPITAL, Pallavaram                                                                                                                                      |
|               | Organizes                                                                                                                                                           |
|               | Seminar on "Stress Management & Coping                                                                                                                              |
|               | with Peer Pressure"                                                                                                                                                 |
|               | observing                                                                                                                                                           |
|               | World Suicide Prevention Month                                                                                                                                      |
|               | 8                                                                                                                                                                   |
|               | SPEF INAUGURATION 2022                                                                                                                                              |
|               | Resource Person:                                                                                                                                                    |
|               |                                                                                                                                                                     |
|               | Mr. K. Jayandra Kumar,                                                                                                                                              |
|               | Psychiatric Social Worker,                                                                                                                                          |
|               | Shadithya Hospital, Pallavaram.                                                                                                                                     |
|               | Venue: Date: Time:                                                                                                                                                  |
|               | Mini Auditorium 23.09.2022 9.00 a.m to 11.00 a.m                                                                                                                    |
| REPORT        | PG department of Social work has inaugurated Student<br>Association SPEF and organised Seminar on Stress<br>management and coping up with peer pressure in          |
|               | Association withShadithya Hospital, Pallavaram<br>observing World Suicide Prevention Day The program                                                                |
|               | was glorified with the presence of Principal madam and                                                                                                              |
|               | the resource person Mr.K.Jayandra Kumar , Psychiatric                                                                                                               |
|               | Social worker. The program was started at 9:20am with                                                                                                               |
|               | the department song and welcome address. The Principal                                                                                                              |
|               | Madam addressed the students and the program was                                                                                                                    |
|               | proceeded with the SPEF FORUM inauguration. The<br>Student participatory Empowerment Forum (SPEF) is an                                                             |
|               | active body under which all our department program are                                                                                                              |
|               | active body under which an our department program are                                                                                                               |

| been organised with zeal and enthusiasm. The Elected                                                             |
|------------------------------------------------------------------------------------------------------------------|
| office bearers of SPEF forum 2022 was given the batch<br>and the inauguration was proceeded with the Oath taking |
| ceremony and concluded with the proposal of SPEF annual report and action plan.                                  |
| The PG Social Work Students performed street play on                                                             |
| Prevention Of suicidal thoughts and behavior. The                                                                |
| Resource Person Mr.K. Jayandra Kumar, Psychiatric                                                                |
| Social Worker headed the session with his                                                                        |
| commendable talk on the subject of Stress Management                                                             |
| and coping up with peer pressure. The Resource Person                                                            |
| discussed about the Symptoms , Preventive measures                                                               |
| and tips to deal with stress and some simple relaxation                                                          |
| techniques like Deep breathing exercises, Progressive                                                            |
| Muscular relaxation technique and so on. The                                                                     |
| pleasurable activities which helps us to segregate happy                                                         |
| hormones via Reading Books, Watching TV, Playing                                                                 |
| with children were discussed. The session ended up with                                                          |
| Feed back questions. The students gave their utmost                                                              |
| enthusiastic participation throughout the program and                                                            |
| clarified their doubts. The students also exchanged their                                                        |
| thoughts and views on coping with peer pressure.                                                                 |
|                                                                                                                  |