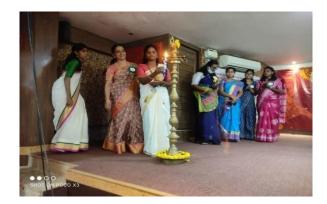

| ACTIVITY NAME | SPEF INAUGURATION 2022 & SEMINAR ON                                                                                                                                 |
|---------------|---------------------------------------------------------------------------------------------------------------------------------------------------------------------|
| ACTIVITY NAME | STRESS MANAGEMENT & COPING WITH PEER                                                                                                                                |
|               | PRESSURE OBSERVING WORLD SUICIDE                                                                                                                                    |
|               | PREVENTION MONTH                                                                                                                                                    |
| DATE          | 23 <sup>rd</sup> SEPTEMBER 2022                                                                                                                                     |
| TIME          | 9:00 am-11:00am                                                                                                                                                     |
| VENUE         | MINI AUDITORIUM                                                                                                                                                     |
| INVITATION    |                                                                                                                                                                     |
|               |                                                                                                                                                                     |
|               | SHRIMATHI DEVKUNVAR NANALAL BHATT VAISHNAV COLLEGE FOR WOMEN,<br>Affiliated to University of Madras , re-accredited A+ grade by NaAc<br>Chromepet, Chennai- 600 044 |
|               | PG DEPARTMENT OF SOCIAL WORK                                                                                                                                        |
|               | STUDENTS PARTICIPATORY EMPOWERMENT FORUM (SPEF)                                                                                                                     |
|               | In Association With                                                                                                                                                 |
|               | SHADITHYA HOSPITAL, Pallavaram                                                                                                                                      |
|               | Organizes                                                                                                                                                           |
|               | Seminar on "Stress Management & Coping                                                                                                                              |
|               | with Peer Pressure"                                                                                                                                                 |
|               | observing                                                                                                                                                           |
|               | World Suicide Prevention Month                                                                                                                                      |
|               | 8                                                                                                                                                                   |
|               | SPEF INAUGURATION 2022                                                                                                                                              |
|               | Resource Person:                                                                                                                                                    |
|               |                                                                                                                                                                     |
|               | Mr. K. Jayandra Kumar,                                                                                                                                              |
|               | Psychiatric Social Worker,                                                                                                                                          |
|               | Shadithya Hospital, Pallavaram.                                                                                                                                     |
|               | Venue: Date: Time:                                                                                                                                                  |
|               | Mini Auditorium 23.09.2022 9.00 a.m to 11.00 a.m                                                                                                                    |
| REPORT        | PG department of Social work has inaugurated Student<br>Association SPEF and organised Seminar on Stress<br>management and coping up with peer pressure in          |
|               | Association withShadithya Hospital, Pallavaram<br>observing World Suicide Prevention Day The program                                                                |
|               | was glorified with the presence of Principal madam and                                                                                                              |
|               | the resource person Mr.K.Jayandra Kumar , Psychiatric                                                                                                               |
|               | Social worker. The program was started at 9:20am with                                                                                                               |
|               | the department song and welcome address. The Principal                                                                                                              |
|               | Madam addressed the students and the program was                                                                                                                    |
|               | proceeded with the SPEF FORUM inauguration. The<br>Student participatory Empowerment Forum (SPEF) is an                                                             |
|               | active body under which all our department program are                                                                                                              |
|               | active body under which an our department program are                                                                                                               |

| been organised with zeal and enthusiasm. The Elected                                                             |
|------------------------------------------------------------------------------------------------------------------|
| office bearers of SPEF forum 2022 was given the batch<br>and the inauguration was proceeded with the Oath taking |
| ceremony and concluded with the proposal of SPEF annual report and action plan.                                  |
| The PG Social Work Students performed street play on                                                             |
| Prevention Of suicidal thoughts and behavior. The                                                                |
| Resource Person Mr.K. Jayandra Kumar, Psychiatric                                                                |
| Social Worker headed the session with his                                                                        |
| commendable talk on the subject of Stress Management                                                             |
| and coping up with peer pressure. The Resource Person                                                            |
| discussed about the Symptoms , Preventive measures                                                               |
| and tips to deal with stress and some simple relaxation                                                          |
| techniques like Deep breathing exercises, Progressive                                                            |
| Muscular relaxation technique and so on. The                                                                     |
| pleasurable activities which helps us to segregate happy                                                         |
| hormones via Reading Books, Watching TV, Playing                                                                 |
| with children were discussed. The session ended up with                                                          |
| Feed back questions. The students gave their utmost                                                              |
| enthusiastic participation throughout the program and                                                            |
| clarified their doubts. The students also exchanged their                                                        |
| thoughts and views on coping with peer pressure.                                                                 |
|                                                                                                                  |