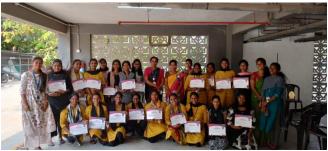

performed dance to make them enjoy. Second year MSW Students performed street play on the concept of showing reverence to older persons. Then recreational activities like games and laughter exercise was also given to them. Elders of Athulya expressed their gratitude and gave very good feedback for organising this program. Certificates were provided to students by Athulya Senior Care.

## PICTURES OF THE EVENT: