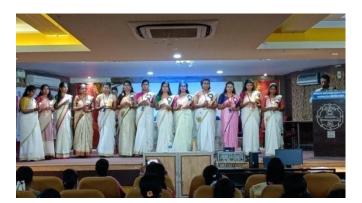

## SEPTEMBER 2022

| ACTIVITY NAME | SPEF INAUGURATION 2022 & SEMINAR ON                                                                                                                                                                                                                                                                                                                                                                                                                                                    |
|---------------|----------------------------------------------------------------------------------------------------------------------------------------------------------------------------------------------------------------------------------------------------------------------------------------------------------------------------------------------------------------------------------------------------------------------------------------------------------------------------------------|
|               | STRESS MANAGEMENT & COPING WITH PEER                                                                                                                                                                                                                                                                                                                                                                                                                                                   |
|               | PRESSURE OBSERVING WORLD SUICIDE                                                                                                                                                                                                                                                                                                                                                                                                                                                       |
|               | PREVENTION MONTH                                                                                                                                                                                                                                                                                                                                                                                                                                                                       |
| DATE          | 23 <sup>rd</sup> SEPTEMBER 2022                                                                                                                                                                                                                                                                                                                                                                                                                                                        |
|               | 9:00 am-11:00am                                                                                                                                                                                                                                                                                                                                                                                                                                                                        |
| VENUE         | MINI AUDITORIUM                                                                                                                                                                                                                                                                                                                                                                                                                                                                        |
| INVITATION    | SHRIMATHI DEVKUNVAR NANALAL BHATT VAISHNAV COLLEGE FOR WOMEN,                                                                                                                                                                                                                                                                                                                                                                                                                          |
|               | AFFILIATED TO UNIVERSITY OF MADRAS , RE-ACCREDITED A+ GRADE BY NAAC<br>CHROMEPET, CHENNAI- 600 044                                                                                                                                                                                                                                                                                                                                                                                     |
|               | PG DEPARTMENT OF SOCIAL WORK                                                                                                                                                                                                                                                                                                                                                                                                                                                           |
|               | STUDENTS PARTICIPATORY EMPOWERMENT FORUM (SPEF)                                                                                                                                                                                                                                                                                                                                                                                                                                        |
|               | In Association With                                                                                                                                                                                                                                                                                                                                                                                                                                                                    |
|               | SHADITHYA HOSPITAL, Pallavaram                                                                                                                                                                                                                                                                                                                                                                                                                                                         |
|               | Organizes                                                                                                                                                                                                                                                                                                                                                                                                                                                                              |
|               | Seminar on "Stress Management & Coping                                                                                                                                                                                                                                                                                                                                                                                                                                                 |
|               | with Peer Pressure"                                                                                                                                                                                                                                                                                                                                                                                                                                                                    |
|               | observing                                                                                                                                                                                                                                                                                                                                                                                                                                                                              |
|               | World Suicide Prevention Month                                                                                                                                                                                                                                                                                                                                                                                                                                                         |
|               | B                                                                                                                                                                                                                                                                                                                                                                                                                                                                                      |
|               | SPEF INAUGURATION 2022                                                                                                                                                                                                                                                                                                                                                                                                                                                                 |
|               | Resource Person:                                                                                                                                                                                                                                                                                                                                                                                                                                                                       |
|               |                                                                                                                                                                                                                                                                                                                                                                                                                                                                                        |
|               | Mr. K. Jayandra Kumar,                                                                                                                                                                                                                                                                                                                                                                                                                                                                 |
|               | Psychiatric Social Worker,<br>Shadithya Hospital, Pallayaram.                                                                                                                                                                                                                                                                                                                                                                                                                          |
|               |                                                                                                                                                                                                                                                                                                                                                                                                                                                                                        |
|               | Venue:Date:Time:Mini Auditorium23.09.20229.00 a.m to 11.00 a.m                                                                                                                                                                                                                                                                                                                                                                                                                         |
| REPORT        | PG department of Social work has inaugurated Student<br>Association SPEF and organised Seminar on Stress<br>management and coping up with peer pressure in<br>Association withShadithya Hospital, Pallavaram<br>observing World Suicide Prevention Day The program                                                                                                                                                                                                                     |
|               | <ul> <li>was glorified with the presence of Principal madam and<br/>the resource person Mr.K.Jayandra Kumar , Psychiatric<br/>Social worker. The program was started at 9:20am with<br/>the department song and welcome address. The Principal<br/>Madam addressed the students and the program was<br/>proceeded with the SPEF FORUM inauguration. The<br/>Student participatory Empowerment Forum (SPEF) is an<br/>active body under which all our department program are</li> </ul> |

## **PICTURES OF THE EVENT:**