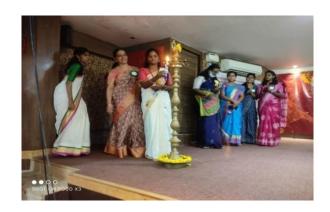

## SEPTEMBER 2022

| ACTIVITY NAME | SPEF INAUGURATION 2022 & SEMINAR ON                                                                                                                                                                                                                                                                                                                                                                                                                                                    |
|---------------|----------------------------------------------------------------------------------------------------------------------------------------------------------------------------------------------------------------------------------------------------------------------------------------------------------------------------------------------------------------------------------------------------------------------------------------------------------------------------------------|
|               | STRESS MANAGEMENT & COPING WITH PEER                                                                                                                                                                                                                                                                                                                                                                                                                                                   |
|               | PRESSURE OBSERVING WORLD SUICIDE                                                                                                                                                                                                                                                                                                                                                                                                                                                       |
|               | PREVENTION MONTH                                                                                                                                                                                                                                                                                                                                                                                                                                                                       |
| DATE          | 23 <sup>rd</sup> SEPTEMBER 2022                                                                                                                                                                                                                                                                                                                                                                                                                                                        |
|               | 9:00 am-11:00am                                                                                                                                                                                                                                                                                                                                                                                                                                                                        |
| VENUE         | MINI AUDITORIUM                                                                                                                                                                                                                                                                                                                                                                                                                                                                        |
| INVITATION    | SHRIMATHI DEVKUNVAR NANALAL BHATT VAISHNAV COLLEGE FOR WOMEN,                                                                                                                                                                                                                                                                                                                                                                                                                          |
|               | AFFILIATED TO UNIVERSITY OF MADRAS , RE-ACCREDITED A+ GRADE BY NAAC<br>CHROMEPET, CHENNAI- 600 044                                                                                                                                                                                                                                                                                                                                                                                     |
|               | PG DEPARTMENT OF SOCIAL WORK                                                                                                                                                                                                                                                                                                                                                                                                                                                           |
|               | STUDENTS PARTICIPATORY EMPOWERMENT FORUM (SPEF)                                                                                                                                                                                                                                                                                                                                                                                                                                        |
|               | In Association With                                                                                                                                                                                                                                                                                                                                                                                                                                                                    |
|               | SHADITHYA HOSPITAL, Pallavaram                                                                                                                                                                                                                                                                                                                                                                                                                                                         |
|               | Organizes                                                                                                                                                                                                                                                                                                                                                                                                                                                                              |
|               | Seminar on "Stress Management & Coping                                                                                                                                                                                                                                                                                                                                                                                                                                                 |
|               | with Peer Pressure"                                                                                                                                                                                                                                                                                                                                                                                                                                                                    |
|               | observing                                                                                                                                                                                                                                                                                                                                                                                                                                                                              |
|               | World Suicide Prevention Month                                                                                                                                                                                                                                                                                                                                                                                                                                                         |
|               | B                                                                                                                                                                                                                                                                                                                                                                                                                                                                                      |
|               | SPEF INAUGURATION 2022                                                                                                                                                                                                                                                                                                                                                                                                                                                                 |
|               | Resource Person:                                                                                                                                                                                                                                                                                                                                                                                                                                                                       |
|               |                                                                                                                                                                                                                                                                                                                                                                                                                                                                                        |
|               | Mr. K. Jayandra Kumar,                                                                                                                                                                                                                                                                                                                                                                                                                                                                 |
|               | Psychiatric Social Worker,<br>Shadithya Hospital, Pallayaram.                                                                                                                                                                                                                                                                                                                                                                                                                          |
|               |                                                                                                                                                                                                                                                                                                                                                                                                                                                                                        |
|               | Venue:Date:Time:Mini Auditorium23.09.20229.00 a.m to 11.00 a.m                                                                                                                                                                                                                                                                                                                                                                                                                         |
| REPORT        | PG department of Social work has inaugurated Student<br>Association SPEF and organised Seminar on Stress<br>management and coping up with peer pressure in<br>Association withShadithya Hospital, Pallavaram<br>observing World Suicide Prevention Day The program                                                                                                                                                                                                                     |
|               | <ul> <li>was glorified with the presence of Principal madam and<br/>the resource person Mr.K.Jayandra Kumar , Psychiatric<br/>Social worker. The program was started at 9:20am with<br/>the department song and welcome address. The Principal<br/>Madam addressed the students and the program was<br/>proceeded with the SPEF FORUM inauguration. The<br/>Student participatory Empowerment Forum (SPEF) is an<br/>active body under which all our department program are</li> </ul> |

## **PICTURES OF THE EVENT:**