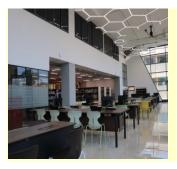

# Reverberating Campus with state of art facilities

- Digital Library
- Hostel facility available
- Apollo shine clinic inside the campus
- Canteen facility serving nutritious and delicious food
- Football court of international standard
- Indoor stadium with badminton, table tennis, throw ball, basketball courts
- Air conditioned, Dolby atmos Auditorium that can accommodate 1000 members
- Well-equipped computer labs with 1000+ computer systems
- Wifi enabled campus
- Air conditioned and aesthetically designed
   Seminar halls