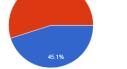

3. Have you seen the courses available in SWAYAM? 714 responses

5. Number of exams appeared under SWAYAM so far 714 responses

Yes
No

7. MOOC is the best source of providing quality input to self study

2. Have you heard about SWAYAM MOOC? 714 responses