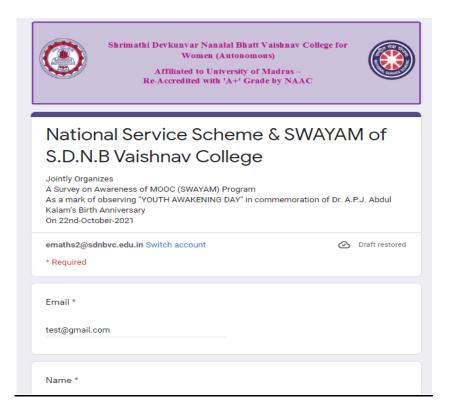

#### NATIONAL SERVICE SCHEME

& SWAYAM of SDNB Vaishnav College

Jointly Organizes

A Survey On Awareness of MOOC (SWAYAM) Program

As a mark of observing

YOUTH AWAKENING DAY

(Emphasizing the Importance of Digital Learning)

On Date: 22<sup>nd</sup> October 2021

(In commemoration of Dr. A.P.J. Abdul Kalam's Birth Anniversary)

Dr. R.Geetha Principal Dr. V.G.Shanthi NSS Programme Officer Dr. S.Alamelu SWAYAM Co- Ordinator

Google Form Link: https://forms.gle/Sr2xF9ua9B8PFQ6a6