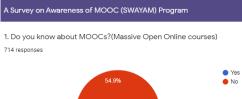

3. Have you seen the courses available in SWAYAM? 714 responses

5. Number of exams appeared under SWAYAM so far 714 responses

Yes
No

7. MOOC is the best source of providing quality input to self study

2. Have you heard about SWAYAM MOOC? 714 responses