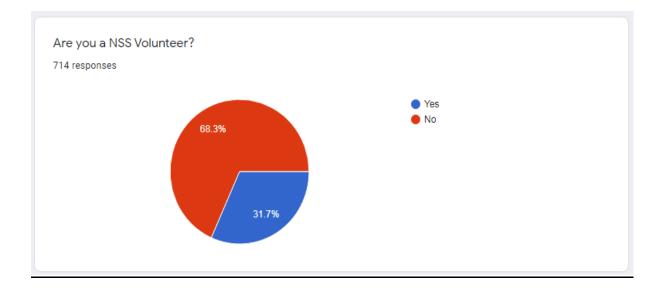

More than 710 students of UG and PG of S.D.N.B.V.C together with NSS Volunteers participated in this survey. Also students from other Arts & Science Colleges benefited through this awareness program.

Shrimathi Devkunvar Nanalal Bhatt Vaishnav College For Women (Autonomous) Chromepet, Chennai 600044 Affiliated to University of Madras, Re-Accredited with "A+" Grade by NAAC