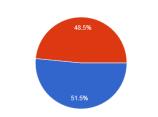

3. Have you seen the courses available in SWAYAM? 714 responses

5. Number of exams appeared under SWAYAM so far 714 responses

Yes
No

7. MOOC is the best source of providing quality input to self study

2. Have you heard about SWAYAM MOOC? 714 responses