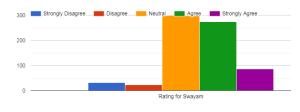

### A Survey on Awareness of MOOC (SWAYAM) Program

The NSS Units and SWAYAM of SDNB Vaishnav College for Women jointly organized "A Survey on Awareness of MOOC (SWAYAM) Program" on YOUTH AWAKENING DAY on 22<sup>nd</sup> October 2021 in commemoration of Dr. A.P.J. Abdul Kalam's Birth Anniversary. SWAYAM MOOCs platform is the World's Largest Online Free E-Learning Platform Portal designed to achieve the three cardinal principles of Education Policy viz., Access, Equity and Quality by covering School/Vocational, Under-Graduate, Post Graduate, Engineering and other Professional Courses.Indian Government has launched its own indigenous MOOC platform SWAYAM. The success of the SWAYAM portal depends on awareness about this portal among the possible users and its scope in enhancing lifelong learning skills.This survey examines the awareness of MOOCs and SWAYAM platform among students of NSS, UG and PG Students of all Arts & Science Colleges in and around Chennai. The survey states that students are familiar with SWAYAM and MOOC courses and they can do interdisciplinary study and develop knowledge for augmenting their career growth.