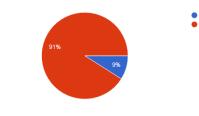

3. Have you seen the courses available in SWAYAM? 714 responses

5. Number of exams appeared under SWAYAM so far 714 responses

Yes
No

7. MOOC is the best source of providing quality input to self study

2. Have you heard about SWAYAM MOOC? 714 responses