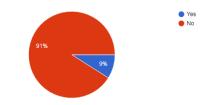

4. Have you enrolled for any courses in SWAYAM? 714 responses

YesNo

6. Have you enrolled in any other MOOC courses other than SWAYAM? 714 responses

8. MOOC programme is useful to earn additional credits in my course 714 responses