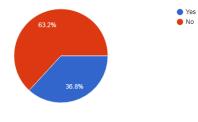

4. Have you enrolled for any courses in SWAYAM? 714 responses

YesNo

6. Have you enrolled in any other MOOC courses other than SWAYAM? 714 responses

8. MOOC programme is useful to earn additional credits in my course 714 responses