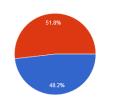

3. Have you seen the courses available in SWAYAM? 714 responses

5. Number of exams appeared under SWAYAM so far 714 responses

Yes
No

7. MOOC is the best source of providing quality input to self study

2. Have you heard about SWAYAM MOOC? 714 responses