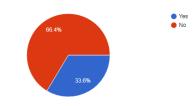

3. Have you seen the courses available in SWAYAM? 714 responses

5. Number of exams appeared under SWAYAM so far 714 responses

Yes
No

7. MOOC is the best source of providing quality input to self study

2. Have you heard about SWAYAM MOOC? 714 responses