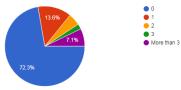

3. Have you seen the courses available in SWAYAM? 714 responses

5. Number of exams appeared under SWAYAM so far 714 responses

Yes
No

7. MOOC is the best source of providing quality input to self study

2. Have you heard about SWAYAM MOOC? 714 responses