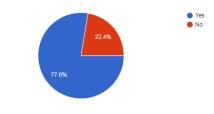

3. Have you seen the courses available in SWAYAM? 714 responses

5. Number of exams appeared under SWAYAM so far 714 responses

Yes
No

7. MOOC is the best source of providing quality input to self study

2. Have you heard about SWAYAM MOOC? 714 responses