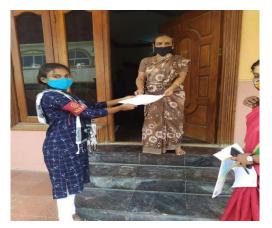

## 3) **HOME VISIT:**

Our NSS units conducted home visit on 29<sup>th</sup> March 2021 to spread the message regarding Health and Hygiene. They visited neighbouring houses and distributed the pamphlets with all safety measures portraying the importance of women health and menstrual hygiene.