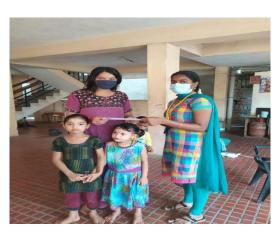

## 3) **HOME VISIT:**

Our NSS units conducted home visit on 29<sup>th</sup> March 2021 to spread the message regarding Health and Hygiene. They visited neighbouring houses and distributed the pamphlets with all safety measures portraying the importance of women health and menstrual hygiene.