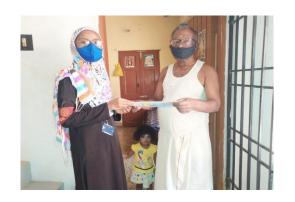

## 3) **HOME VISIT:**

Our NSS units conducted home visit on 29<sup>th</sup> March 2021 to spread the message regarding Health and Hygiene. They visited neighbouring houses and distributed the pamphlets with all safety measures portraying the importance of women health and menstrual hygiene.