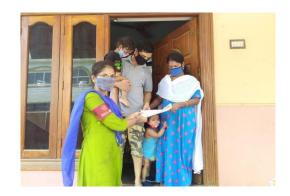

## 3) **HOME VISIT:**

Our NSS units conducted home visit on 29<sup>th</sup> March 2021 to spread the message regarding Health and Hygiene. They visited neighbouring houses and distributed the pamphlets with all safety measures portraying the importance of women health and menstrual hygiene.