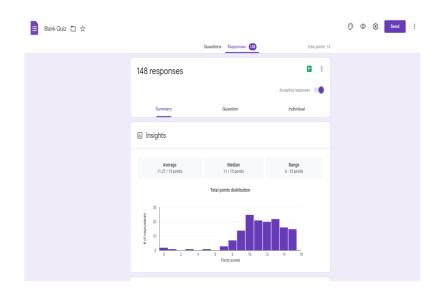

Our NSS Volunteers attended the E-Quiz and learnt many things regarding AIDS and HIV.

| 672730-2407 60 80 807<br>1993 - 1997 90 80 87<br>199<br>199<br>199<br>199<br>199<br>199 | Shrimathi DevKunvar Nanalal Bhatt Vaishnav College For Women<br>National service Scheme Organises E- Quiz on "World AIDS Day" on 01<br>December 2020<br>forms.gle |   |
|-----------------------------------------------------------------------------------------|-------------------------------------------------------------------------------------------------------------------------------------------------------------------|---|
| National Serv                                                                           | f World AIDS Day<br>ice Scheme organizes<br>December 2020 at 7pm.                                                                                                 |   |
|                                                                                         | orms.gle/6rxV44cqEtmHsLrK9<br>tudents are requested to participate in this quiz.                                                                                  |   |
| With Regards<br>Dr. R. Geetha<br>Principal                                              | ,                                                                                                                                                                 |   |
| Dr. V. G. Shan<br>Mrs. V. Ramya<br>Mrs. D. A. Ang<br>Mrs. N. Sanka<br>NSS Program       | a<br>gel Sherin<br>reswari                                                                                                                                        | M |