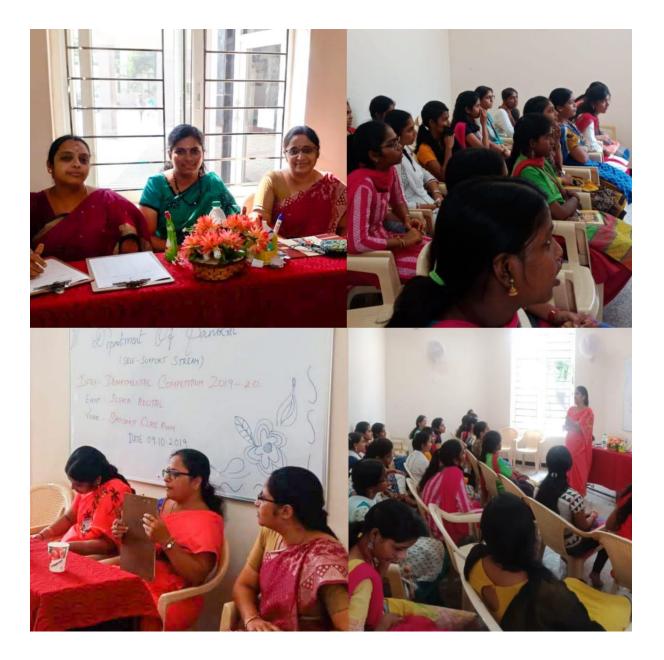

## **INTERDEPARTMENTAL COMPETITIONS 2019-2020**

The Department of Sanskrit conductedInterdepartmental competitions on 3<sup>rd</sup> October 2019. The first event was SLOKA RECITATION judged by our honourable judges Dr. Yogambal, Asst.Professor, Department of Sanskrit(day) and Dr. Siva shankari, Asst.Professor, Department of English. POT POURRIwas judged by DrP Amirtha,Asst.Professor, Department of P. G. A & F and Mrs Gaja Lakshmi, B.comISM. TREASURE HUNTwas conducted for which the judges were Dr Bala Kamakshi,Asst.Professor, Department of BIMand Dr S Kavitha,Asst.Professor, Department of Maths.