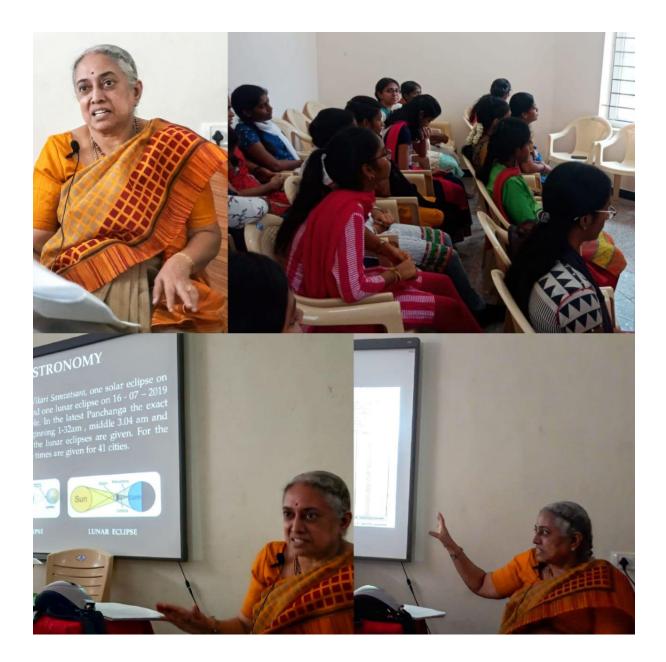

## SANSKRIT ASSOCIATION MEET

Department of Sanskrit held Sanskrit association meet for the year 2019-2020 on 19<sup>th</sup>Feb 2020, at about 10:30 am.The Chief Guest was Dr. Sita Sundar Ram,Secretary of Kuppuswami Sastri Research Institute, and The Samskrita Academy, Madras, Mylapore,Hony Member, P.S. Educational Society, Chennai.The session byDr.Sita Sundar Ram was wonderful and interesting, She gave lecture on Sanskrit works relavant to Modern Science.It was a collective information and very useful for students.