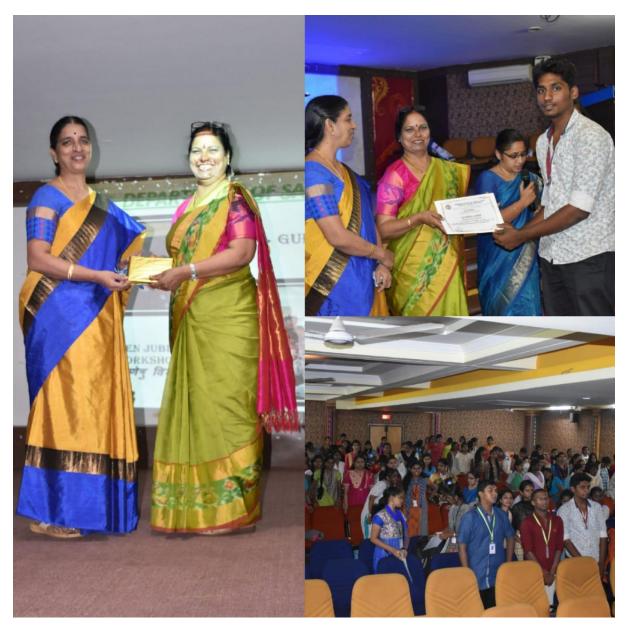

## **ONE DAY SEMINAR ON VEDIC MATHS**

Department of Sanskrit organised one day seminar on Vedic Maths on 27thAugust 2019 at Mini Auditorium. The event was inaugurated by our Principal Dr R Geetha. The topic of the seminar was presented by our Chief guest Mrs Usha Sundar Raman, Associated with IAVM from Dubai, Dr Kavitha, Asst Prof, Department of Maths,. Academicians, Scholors, Sanskrit and Maths students of UG and PG level from various colleges participated and got benefitted. The speakers imparted knowledge on various methods and simplified techniques of calculations from traditional Vedic Maths for students which was very useful. The event was concluded with distribution of certificates to participants by our chief guest.