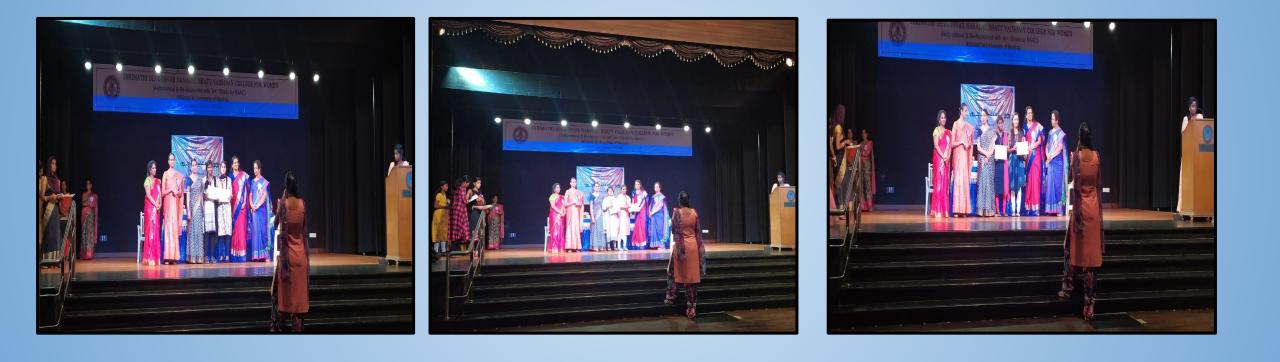

# INTER DEPARTMENT FEST

1<sup>st</sup> prize PRIYANGA. M AND KIRTHIKA. V. S - B.COM (PA). 2<sup>ND</sup> PRIZE DEEPIKA. LAND KEERTHANA. G - B.COM (PA). 3<sup>rd</sup> prize SHRADDHA VAISHNAVI AND DIVYA. V - B.COM (PA) POORNIMA RENJITH AND POOJA.V - B.COM (PA)

## ACCOLADES WON BY OUR STUDENT