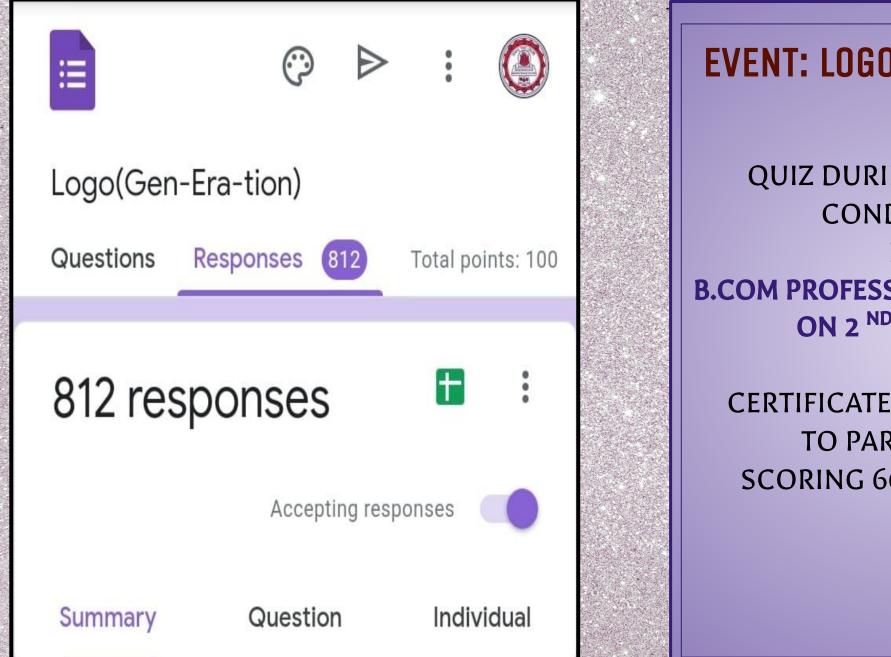

### PROFESSIONAL EXPERTS FROM OUTSIDE ARE ALSO ENLIGHTENING OUR STUDENTS FOR ALL SUBJECTS

**EVENT: LOGO-GEN-ERA-TION** 

QUIZ DURING PANDEMIC CONDUCTED BY B.COM PROFESSIONAL ACCOUNTING ON 2 <sup>ND</sup> JUNE 2020

CERTIFICATE HAS BEEN ISSUED TO PARTICIPANTS SCORING 60 % AND ABOVE