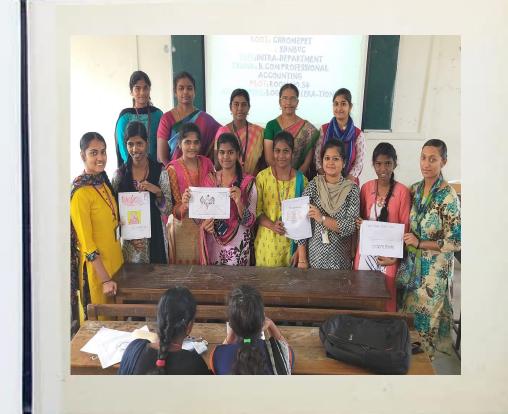

# INTER DEPARTMENT FEST LOGO-GEN-ERA-TION 21 ST JAN 2020

# EVENT JUDGES

### MRS. SUBURATHINAM, B.SC (HOME SCIENCE-NUTRITION AND DIETETICS)

### MRS. AMIRTHA M.COM (ACCOUNTING AND FINANCE)